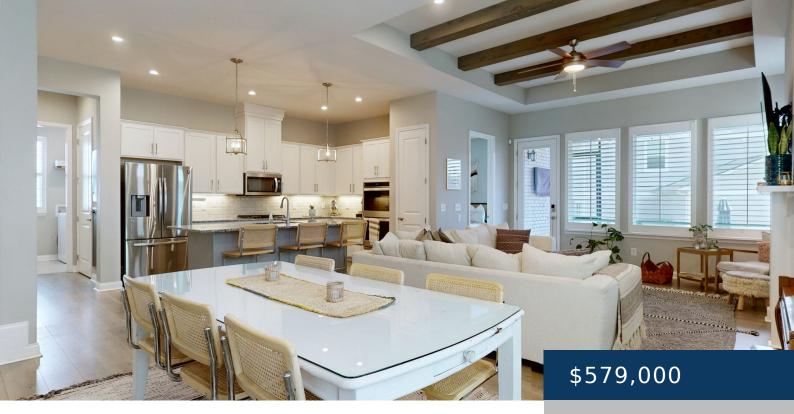

## 302 BUCKLEBURY CT, WHITE HOUSE, TN, US,

https://therealtorken.com

This inviting 4-bedroom, 3-bathroom home in one of Nashville's fastest growing suburbs, White House, offers the perfect blend of comfort and style on a peaceful cul-de-sac. Soaring 10 foot ceilings greet you to an open layout you'll fall in love with.

Adorned with elegant plantation shutters throughout, the main level features a primary en-suite as [...]

- 4 heds
- 3 haths
- Residential
- Single Family Residence
- Active
- 2912 sq ft

## **Rooms**

|             | Room type |       | Dimensions |
|-------------|-----------|-------|------------|
| Bedroom 1   |           | 16x13 |            |
| Bedroom 2   |           | 13x12 |            |
| Bedroom 3   |           | 13x13 |            |
| Bedroom 4   |           | 14x12 |            |
| Bonus Room  |           | 22x20 |            |
| Dining Room |           | 15x10 |            |
| Kitchen     |           | 14x11 |            |
| Living Room |           | 18x16 |            |