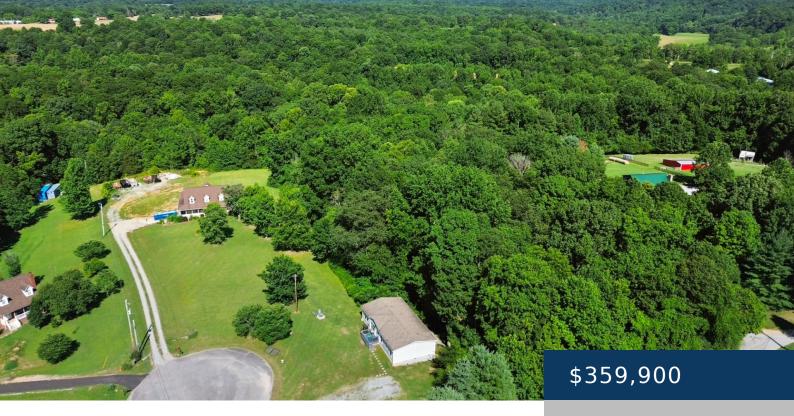

## 3039 MEADOW CT, SPRINGFIELD, TN, US,

https://therealtorken.com

Manufactured home on permanent foundation sitting on 4.47 acres! This home offers 3 bedrooms and 2 bathrooms, Large eatin kitchen with island, lots of cabinet space, and a spacious pantry. Home sits in a cul-de-sac.