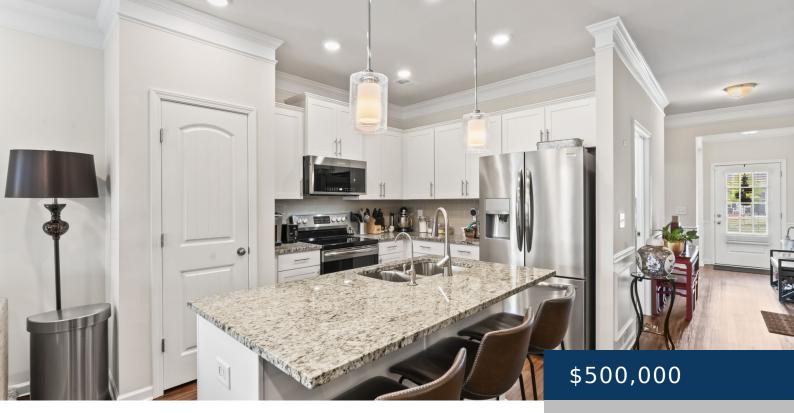

## 306 PETUNIA DR, SMYRNA, TN, US,

https://therealtorken.com

Stunning 2019-built corner lot home featuring two spacious master suites, an open floor plan perfect for entertaining, and a screened-in patio for outdoor relaxation. Modern design and prime location make this a must-see! 25k in upgrades include aluminum fence, custom blinds, California closets in master bedroom and office, Shelf Genie custom pantry and shelves, screened-in [...]