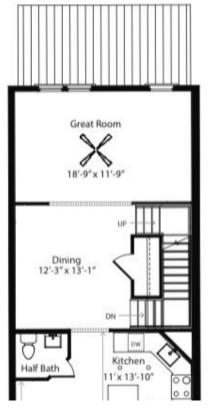

### Rooms

| Room type   | Dimensions |
|-------------|------------|
| Bedroom 1   | 14x13      |
| Bedroom 2   | 13x11      |
| Bedroom 3   | 11x11      |
| Dining Room | 13x12      |
| Kitchen     | 14x10      |
| Living Room | 18x12      |