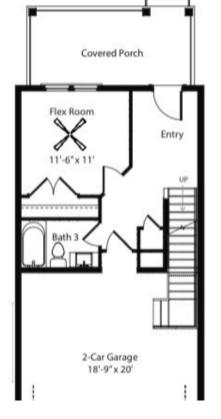

### Rooms

| Room type   | Dimensions |
|-------------|------------|
| Bedroom 1   | 14x13      |
| Bedroom 2   | 13x11      |
| Bedroom 3   | 11x11      |
| Dining Room | 13x12      |
| Kitchen     | 14x10      |
| Living Room | 18x12      |