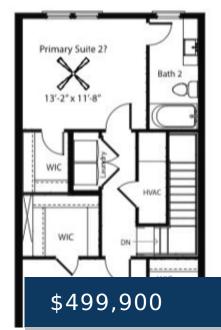

- 3 haths
- Residentia
- Townhouse
- Active
- 1875 sq ft

### Rooms

| Room type   | Dimensions |
|-------------|------------|
| Bedroom 1   | 14x13      |
| Bedroom 2   | 13x11      |
| Bedroom 3   | 11x11      |
| Dining Room | 13x12      |
| Kitchen     | 14x10      |
| Living Room | 18x12      |