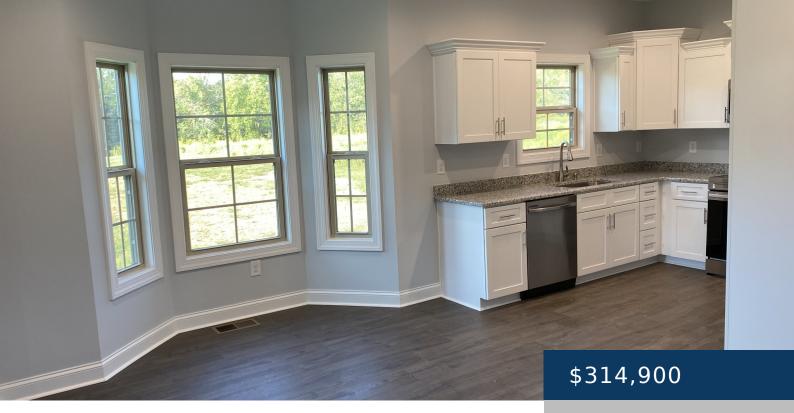

## 3140 WIXTOWN RD, WESTMORELAND, TN, US,

https://therealtorken.com

BEAUTIFUL OPEN CONCEPT FLOOR PLAN LOADED WITH EXTRAS.
SHAKER CABINETS WITH SOFT CLOSE DOORS. GRANITE
COUNTERTOPS. SS APPLIANCES INCLUDING GARBAGE DISPOSAL
AND MICROWAVE. TREY CEILING IN MASTER WITH ON-SUITE AND
LARGE WALK IN CLOSET WITH CUSTOM SHELVES. COVERED
FRONT AND BACK PORCHES FOR OUTDOOR ENJOYMENT. OVER
300 SQFT OF UNFINISHED STORAGE/ EXPANSION SPACE
UPSTAIRS READY [...]

## **Rooms**

| Room type   | Dimensions |
|-------------|------------|
| Bedroom 1   | 12x17      |
| Bedroom 2   | 11x12      |
| Bedroom 3   | 11x10      |
| Dining Room | 11x15      |
| Kitchen     | 10×10      |
| Living Room | 20x15      |

## **Amenities & Features**

Waterfront available: No GarageYN: No

AttachedGarageYN: No FireplaceYN: No

PoolPrivateYN: No Utilities: Electricity Available,

Water Available

**Amenities:** Dishwasher, Disposal, Microwave, Stainless

Steel Appliance(s)