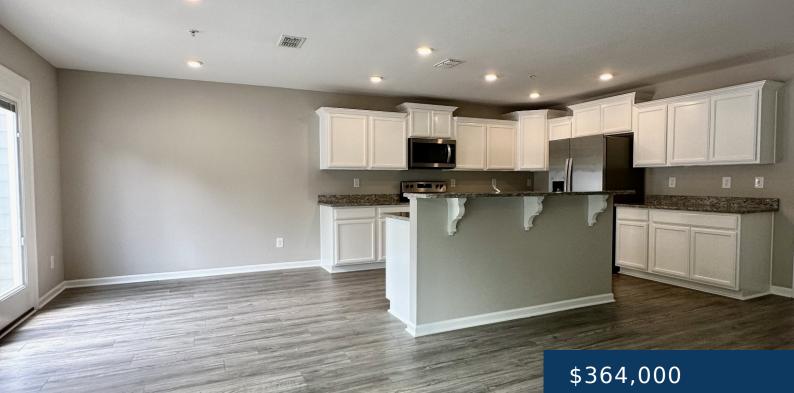

## **316 MATTIE LN, SPRING HILL, TN, US,**

https://therealtorken.com

Don't wait for new construction! This beautiful townhome built in 2021 is as good as new with fresh paint throughout the entire townhome and new carpet! Open kitchen, dining, and living offers a great space for entertaining. If it's a beautiful night, the private patio that backs up to woods offers more space for relaxing [...]

## Rooms

| Room type   | Dimensions |
|-------------|------------|
| Bedroom 1   | 11x15      |
| Bedroom 2   | 10x11      |
| Bedroom 3   | 10x13      |
| Dining Room |            |
| Kitchen     | 10x12      |
| Living Room | 13x22      |