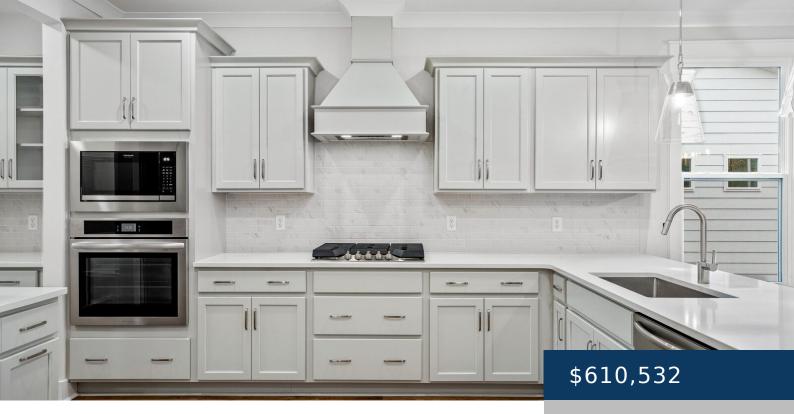

## 317 BUCKWOOD LANE, THOMPSONS STATION, TN, US,

https://therealtorken.com

Brand New Community in Thompson Station/Spring Hill area. This Harpeth plan is an END UNIT w/10' ceilings 1st floor and 9' ceilings on the basement level. The primary bed is on the 1st floor as well as combination great room and kitchen with gourmet layout including gas cooktop, vented decorative wood hood and built in [...]

## **Amenities & Features**

Waterfront available: No GarageYN: Yes
AttachedGarageYN: Yes FireplaceYN: No

**PoolPrivateYN:** No **ExteriorFeatures:** Garage Door Opener,

Irrigation System

**Utilities:** Water Available **Amenities:** Dishwasher, Disposal,
Microwave, Stainless Steel Appliance(s)