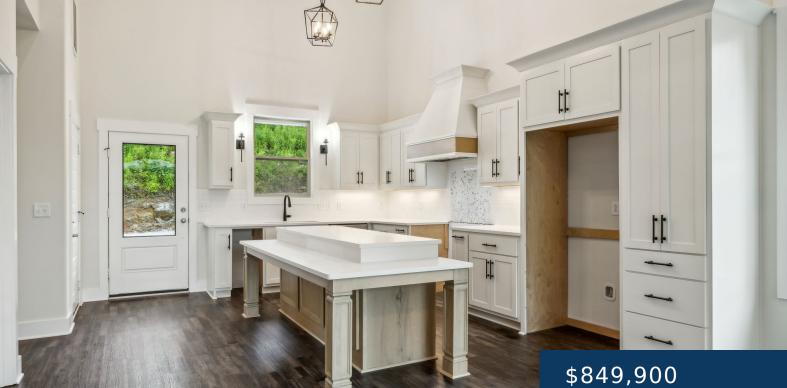

## **318 BLUE MOON RIDGE, SMITHVILLE, TN, US,**

https://therealtorken.com

Spacious 4 bedrooms townhome with close access to lake! Office space! 2 1/2 baths! Tile in wet areas! Great room on main level! Flex space downstairs! Deck! Master bath has tub and separate shower! 2car garage! Short walk or golf cart ride to Hidden Harbor Marina!