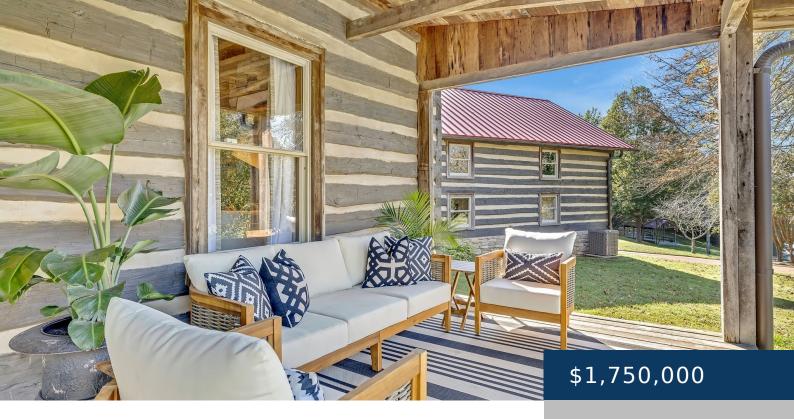

# 3210 INDIAN CAMP SPRINGS RD, COLUMBIA, TN, US,

https://therealtorken.com

Recently Renovated Historic Log Home Estate on 15 Acres! Masterfully Crafted with Logs from 8 Historic 1800's Pre-Confederate Homesites from throughout Tennessee. Must See to Believe! Brand New Gourmet Kitchen, Top of the Line Stainless Appliances, Double Refrigerators/Freezers, 2 Ovens, Wine Refrigerator, MicroWave Convection Oven, Huge Breakfast Bar. 5,000+ sf Barn/Retreat with room for Car [...]

# **Building Details**

Cooling features: Central Air, Electric ParkingTotal: 20 Heating: Central, Natural Gas Exterior material: Log Parking: Circular Driveway, Detached, Driveway, Parking Pad

## ArchitecturalStyle: Log NewConstructionYN: No Basement: Crawl Space Roof: Metal