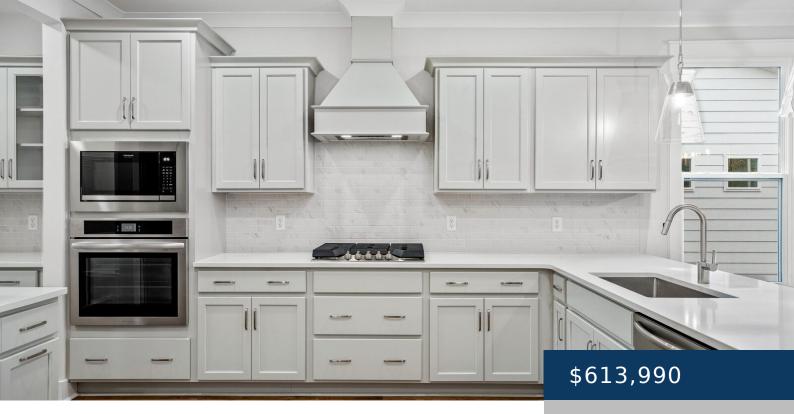

## **Amenities & Features**

Waterfront available: No GarageYN: Yes
AttachedGarageYN: Yes FireplaceYN: No

PoolPrivateYN: No ExteriorFeatures: Garage Door Opener,

Irrigation System

**Utilities:** Water Available **Amenities:** Dishwasher, Disposal,
Microwave, Stainless Steel Appliance(s)