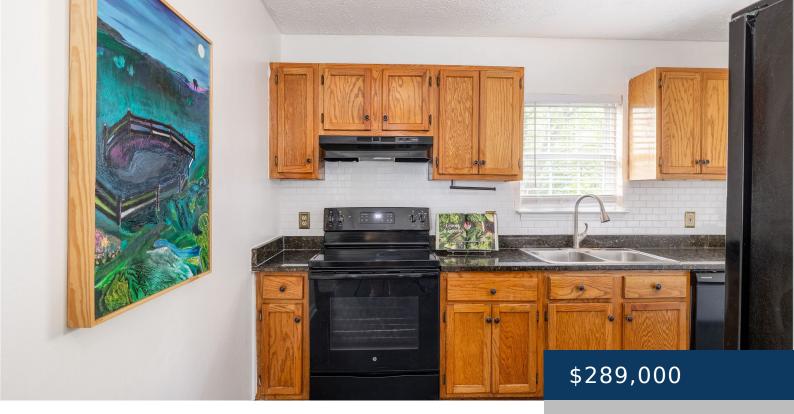

## **Rooms**

| Room type   | Dimensions |
|-------------|------------|
| Bedroom 1   | 12x13      |
| Bedroom 2   | 12x13      |
| Kitchen     | 16x15      |
| Living Room | 16x20      |

## **Amenities & Features**

Waterfront available: No
AttachedGarageYN: No

PoolPrivateYN: No

Amenities: Dishwasher, Dryer, Refrigerator,

Washer

**GarageYN:** No

FireplaceYN: No

**Utilities:** Electricity Available, Water

Available, Cable Connected

Features: Ceiling Fan(s), High Speed

Internet, Redecorated