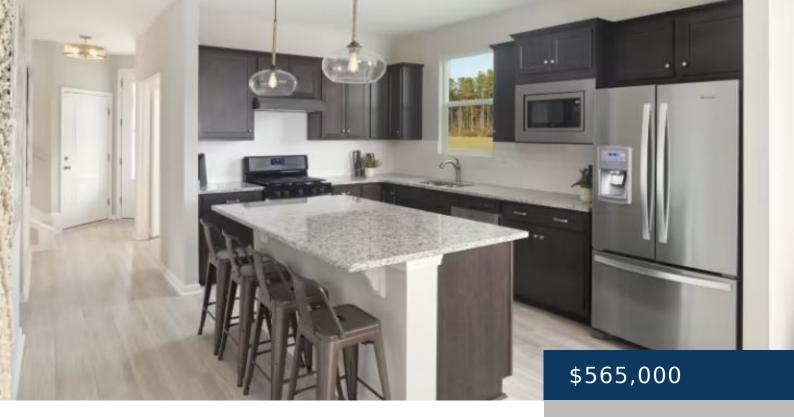

## **Rooms**

| Room type   | Dimensions |
|-------------|------------|
| Bedroom 1   | 14x13      |
| Bedroom 2   | 11x10      |
| Dining Room | 13x18      |
| Kitchen     | 13x11      |
| Living Room | 23x14      |

## **Amenities & Features**

Waterfront available: No
AttachedGarageYN: Yes

PoolPrivateYN: No

ExteriorFeatures: Garage Door Opener

Amenities: Dishwasher, Disposal,

Microwave

GarageYN: Yes FireplaceYN: No

**Security Features:** Smoke Detector(s)