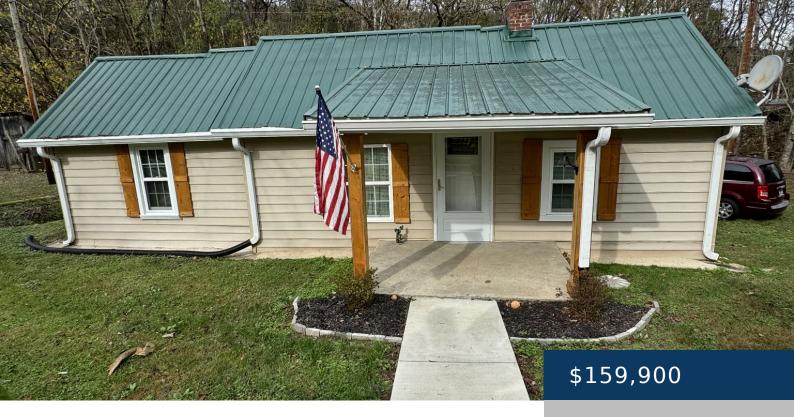

## 34 THOMPSON HOLLOW RD, CARTHAGE, TN, US,

https://therealtorken.com

2 -bedroom, 1 -bath home with 770 sqft sitting on a 0.46-acre lot. The property features a wet weather creek at the back, offering a peaceful, nature-filled retreat. Conveniently located just 44 miles from the Nashville airport and less than 10 minutes from Walmart and other local amenities, this home perfectly balances quiet country living [...]

- 2 heds
- 1 hath
- Residential
- Single Family Residence
- Active
- 770 sq ft

## **Building Details**

Cooling features: Ceiling Fan(s), Central Air

**Heating:** Central

Exterior material: Vinyl Siding

**NewConstructionYN: No** 

**Basement:** Other

Roof: Metal