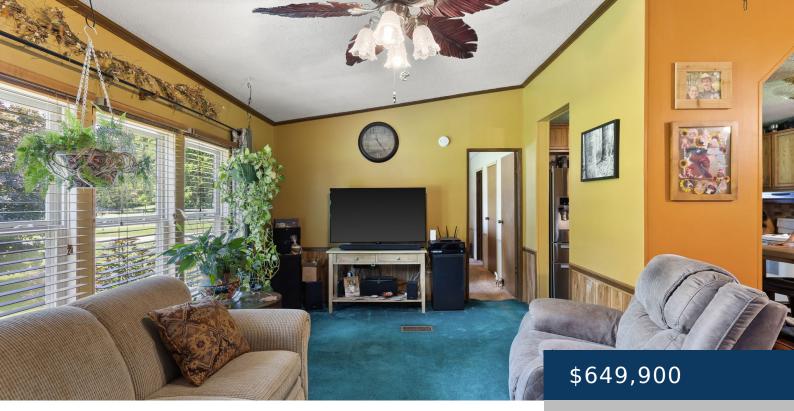

## Rooms

| Room type   | Dimensions |
|-------------|------------|
| Bedroom 1   | 12x12      |
| Bedroom 2   | 13x10      |
| Bedroom 3   | 11x10      |
| Dining Room | 12x12      |
| Kitchen     | 12x10      |
| Living Room | 20x12      |