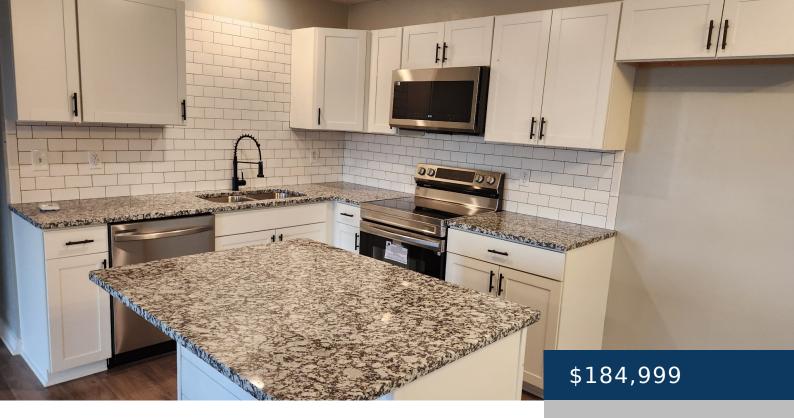

## **3489 GIMLET RD, LAWRENCEBURG, TN, US,** https://therealtorken.com

.

Priced to sell with up to \$10,000 in buyer assistance!!! Located less than 10 min from downtown Lawrenceburg and 15 min from Pulaski. Updated 3 bedroom 2 bathroom home with carport and shed included. New kitchen with granite counter tops and stainless steel appliances. New floors and fresh paint through out.