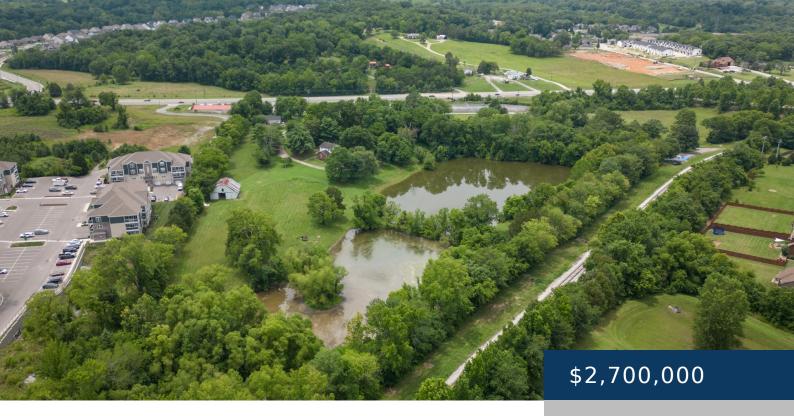

## **35 PROWELL LAKE RD, LEBANON, TN, US,**

https://therealtorken.com

West Side of Lebanon next to Five Oaks Golf and Country Club\*Zoned CN(Commercial Neighborhood) other 2 adjoining tracts (Tract#3 and 75 Prowell Lake)are Zoned Res\* Highly sought after area\*Property is adjacent to the Five Oaks Apartments\* side entry adjoins this property on the side Traffic Count appx 31,000