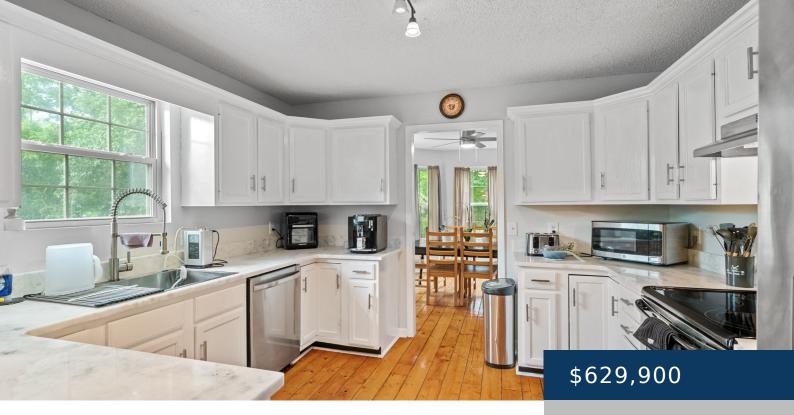

## **Rooms**

| Room type   | Dimensions |
|-------------|------------|
| Bedroom 1   | 18x16      |
| Bedroom 2   | 15x10      |
| Bedroom 3   | 18x13      |
| Bedroom 4   | 15x15      |
| Bonus Room  | 12x12      |
| Den         | 27x16      |
| Dining Room | 12x12      |
| Kitchen     | 18x14      |
| Living Room | 20x14      |