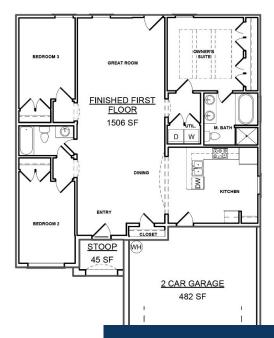

#### **Rooms**

| Room type   | Dimensions |
|-------------|------------|
| Bedroom 1   | 14x15      |
| Bedroom 2   | 14x12      |
| Bedroom 3   | 14x12      |
| Dining Room | 15x15      |
| Kitchen     | 10×10      |
| Living Room | 15x17      |