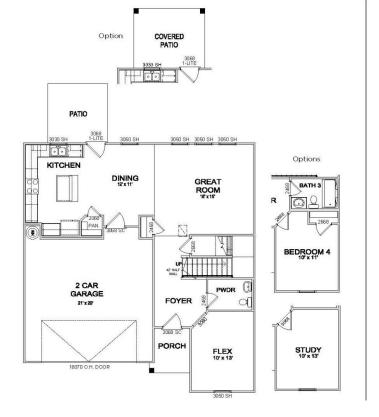

## 3612 RUSSELL DAVID DRIVE, MURFREESBORO, TN, US,

https://therealtorken.com

The beautiful Kirkland floorplan with the Traditional elevation. Wonderful upgrades: beautiful white cabinets, quartz countertops, covered patio, upstairs loft! \$5,000 in closing costs if utilizing our preferred lender and title.

**Rooms** 

- 3 heds
- 2 haths
- Residentia
- Single Family Residence
- Active
- 2274 sq ft

| Room type   | Dimensions |
|-------------|------------|
| Bedroom 1   | 16x13      |
| Bedroom 2   | 10x13      |
| Bedroom 3   | 10x13      |
| Dining Room | 12x11      |
| Kitchen     | 13x12      |
| Living Room | 16x15      |