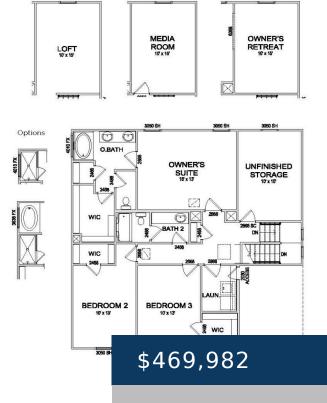

## 3612 RUSSELL DAVID DRIVE, MURFREESBORO, TN, US,

https://therealtorken.com

The beautiful Kirkland floorplan with the Traditional elevation. Wonderful upgrades: beautiful white cabinets, quartz countertops, covered patio, upstairs loft! \$5,000 in closing costs if utilizing our preferred lender and title.

**Rooms** 

- 3 heds
- 2 haths
- Residentia
- Single Family Residence
- Active
- 2274 sq ft

| Room type   | Dimensions |
|-------------|------------|
| Bedroom 1   | 16x13      |
| Bedroom 2   | 10x13      |
| Bedroom 3   | 10x13      |
| Dining Room | 12x11      |
| Kitchen     | 13x12      |
| Living Room | 16x15      |