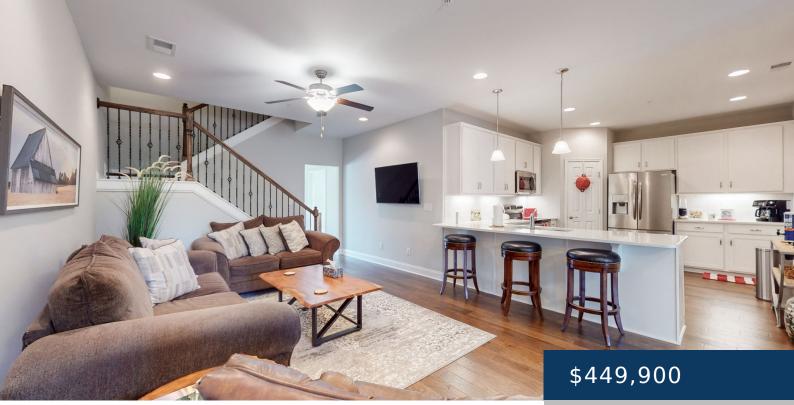

## 362 BUCKNER CIR, MOUNT JULIET, TN, US,

https://therealtorken.com

ANOTHER PRICE DROP! Beautiful, newer 55+ pristine home for under \$450k. The Waverleigh plan is one of the larger plans and 2 bedrooms, bonus room, and 3 full bathrooms. Hardwood throughout the main living space, granite countertops and SS appliances (which all stay including the washer/dryer). Enjoy maintenance free living less than 20 min to [...]

## Rooms

| Room type   | Dimensions |
|-------------|------------|
| Bedroom 1   | 13x13      |
| Bedroom 2   | 13x10      |
| Kitchen     | 13x11      |
| Living Room | 27x13      |