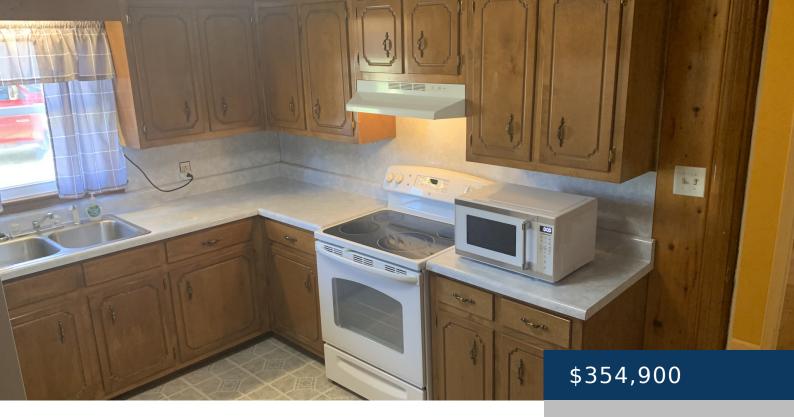

## **Rooms**

| Room type   | Dimensions |
|-------------|------------|
| Bedroom 1   | 12x10      |
| Bedroom 2   | 10x11      |
| Bedroom 3   | 10x11      |
| Kitchen     | 13x17      |
| Living Room | 16×17      |