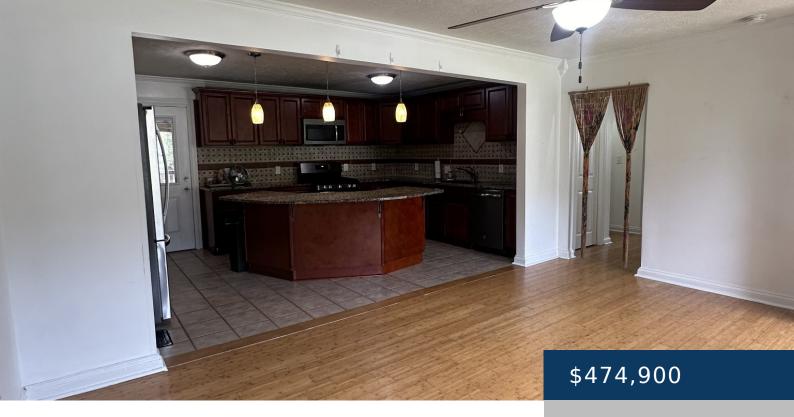

NEWER HVAC, NEWER metal roof, AND newer screened-in porch!

Upgrades everywhere: granite, stainless steel, cabinetry, Dryvit exterior, sprayed insulation, oversized water heater, bamboo [...]

- 4 heds
- 2 haths
- Residential
- Single Family Residence
- Active
- 1601 sq ft