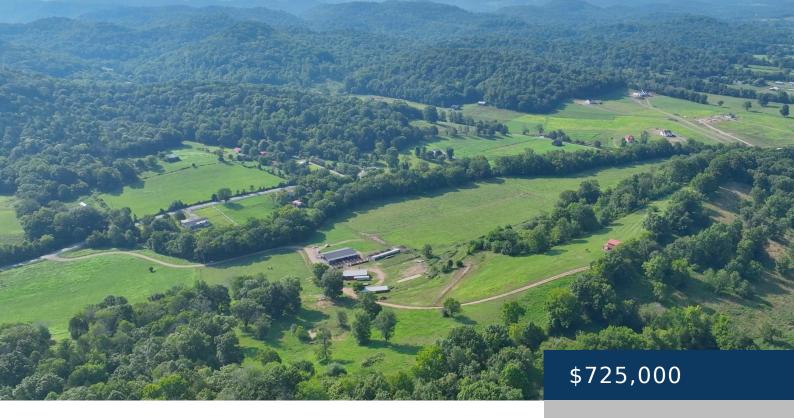

## 3794 NEW HARMONY RD, HARTSVILLE, TN, US,

https://therealtorken.com

This is one of the best working horse/cattle farms you will find. It features a very nice rustic home overlooking 47 rolling acres of open pasture with some mature trees. The farm is currently used to raise bucking bulls and host bull riding events, with a 60x80 covered show arena. It is fenced and cross-fenced [...]