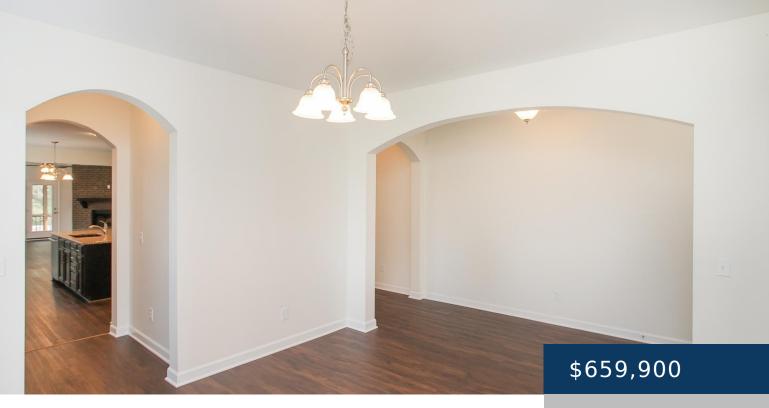

## Rooms

|             | Room type | Dimension | 5 |
|-------------|-----------|-----------|---|
| Bedroom 1   |           | 18x14     |   |
| Bedroom 2   |           | 18x12     |   |
| Bedroom 3   |           | 18x12     |   |
| Bonus Room  |           | 15x20     |   |
| Dining Room |           | 15x12     |   |
| Kitchen     |           | 14x18     |   |
| Living Room |           | 18x18     |   |

Features: Living Room