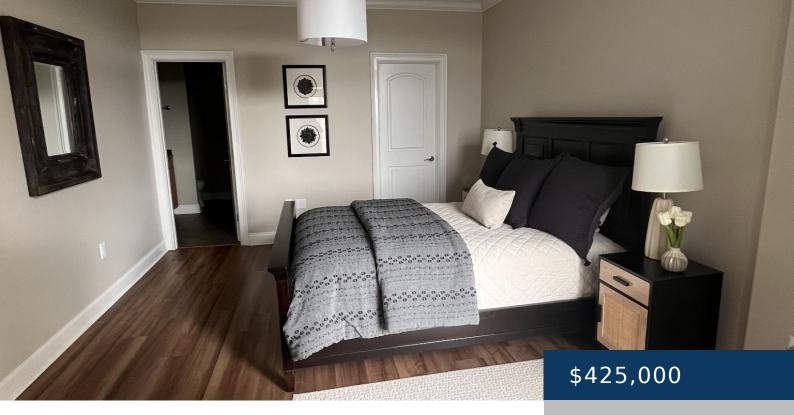

## **Rooms**

| Room type   | Dimensions |
|-------------|------------|
| Bedroom 1   | 12x16      |
| Bedroom 2   | 11x18      |
| Living Room | 11x15      |