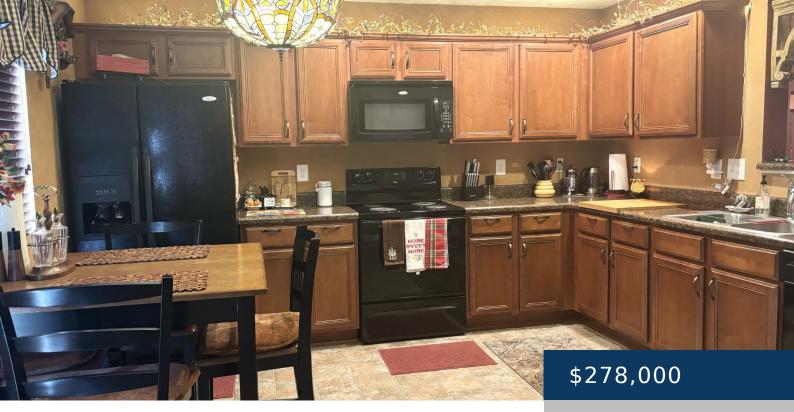

## Rooms

| Room type   | Dimensions |
|-------------|------------|
| Bedroom 1   | 14x12      |
| Bedroom 2   | 14x10      |
| Kitchen     | 16x13      |
| Living Room | 18x16      |