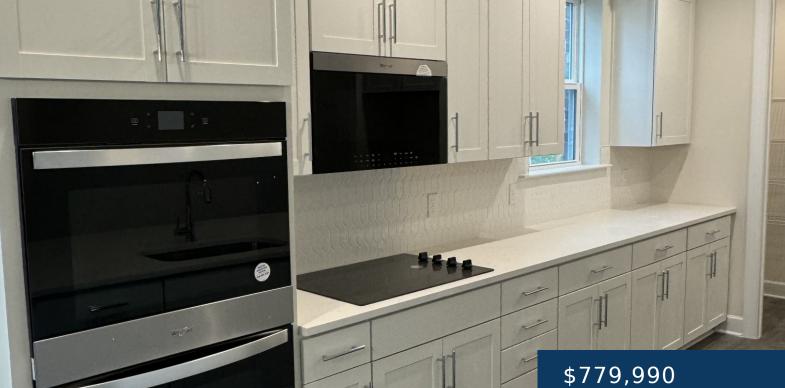

## **Amenities & Features**

Waterfront available: No

AttachedGarageYN: Yes

PoolPrivateYN: No

**Amenities:** Dishwasher, Disposal, ENERGY STAR Qualified Appliances, Microwave

GarageYN: Yes

FireplaceYN: Yes

Utilities: Water Available

**Features:** Air Filter, Electric, Kitchen Island, Living Room, Primary Bedroom Main Floor, Walk-In Closet(s)