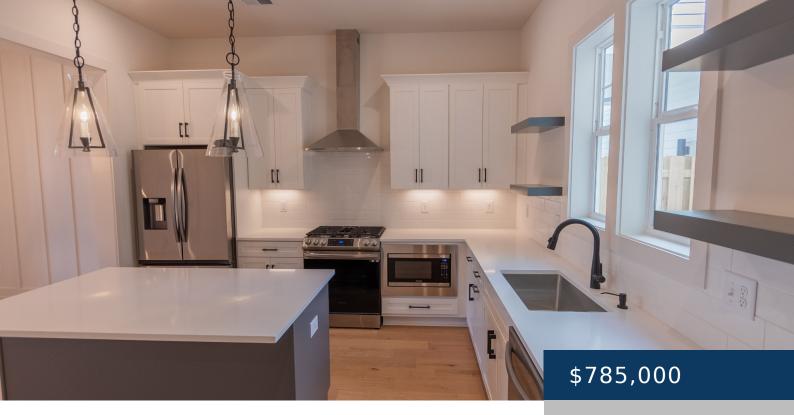

## **Rooms**

| Room type   | Dimensions |
|-------------|------------|
| Bedroom 1   | 16x15      |
| Bedroom 2   | 14x10      |
| Bedroom 3   | 12x11      |
| Bonus Room  | 13x11      |
| Dining Room | 15x9       |
| Kitchen     | 15x13      |
| Living Room | 21x14      |

**GarageYN:** Yes **FireplaceYN:** No

**ExteriorFeatures:** Garage Door Opener

Amenities: Dishwasher, Disposal,

Refrigerator