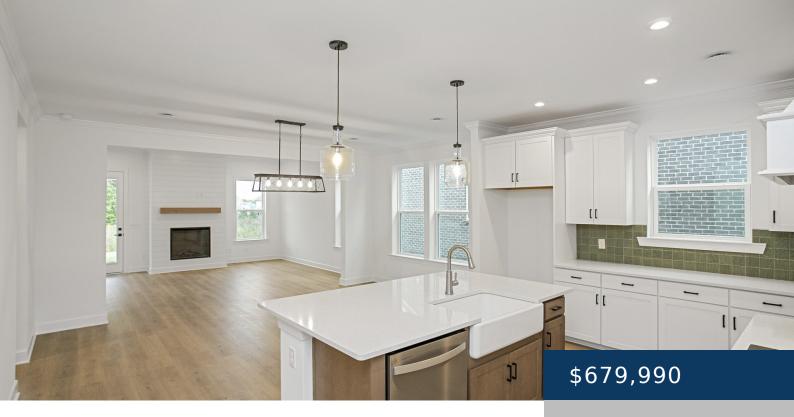

## **Rooms**

| Room type   | Di    | imensions |
|-------------|-------|-----------|
| Bedroom 1   | 20x13 |           |
| Bedroom 2   | 12x11 |           |
| Bedroom 3   | 11x11 |           |
| Bedroom 4   | 15x12 |           |
| Bonus Room  | 12x13 |           |
| Den         |       |           |
| Dining Room | 17x11 |           |
| Kitchen     | 18x11 |           |
| Living Room | 18x15 |           |

## **Amenities & Features**

Waterfront available: No AttachedGarageYN: Yes

PoolPrivateYN: No

Qualified Appliances, Microwave

GarageYN: Yes FireplaceYN: Yes

**Utilities:** Water Available, Cable Connected

Amenities: Dishwasher, Disposal, ENERGY STAR Features: Air Filter, Electric, Kitchen Island, Living Room, Primary Bedroom Main Floor, Walk-In Closet(s)