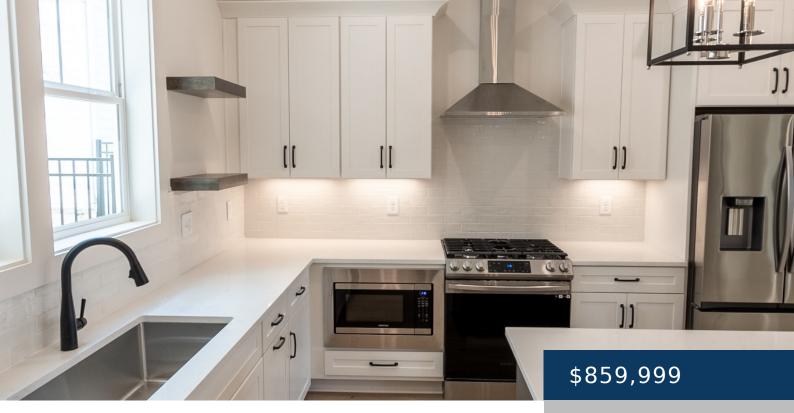

## **Rooms**

| Room type   | Dimensions |
|-------------|------------|
| Bedroom 1   | 21x13      |
| Bedroom 2   | 15x10      |
| Bedroom 3   | 12x11      |
| Bonus Room  | 22x11      |
| Dining Room | 15x10      |
| Kitchen     | 16x13      |
| Living Room | 22x15      |