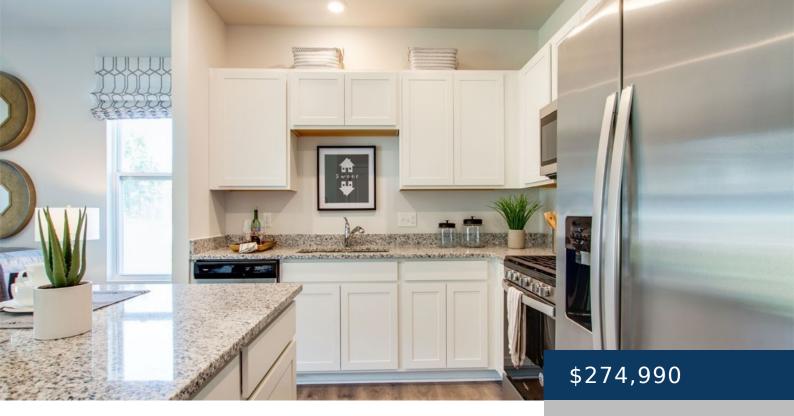

**403 AUGUSTINE DRIVE, LEBANON, TN, US,** https://therealtorken.com

\$7,500 towards closing costs AND an amazing 30yr fixed rate with preferred lender! Lot 147 is an interior unit with a beautiful stone front! This home can close within 30 days and already includes blinds AND a refrigerator! Campbell Place is a maintenance free community! Located next door to the elementary & middle school & [...]

## **Amenities & Features**

Waterfront available: No

AttachedGarageYN: No

PoolPrivateYN: No

**ExteriorFeatures:** Smart Camera(s)/Recording, Smart Irrigation, Smart Light(s), Smart Lock(s)

Amenities: Dishwasher, Disposal, Microwave

## GarageYN: No

FireplaceYN: No

Security Features: Smoke Detector(s)

**Utilities:** Electricity Available, Water Available

**Features:** Air Filter, Entry Foyer, High Ceilings, Kitchen Island, Pantry, Smart Light(s), Smart Thermostat, Storage