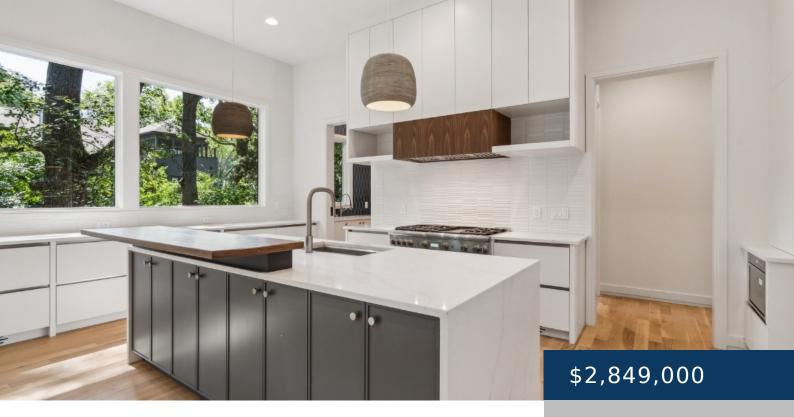

## 4032 GENERAL BATE DR, NASHVILLE, TN, US,

https://therealtorken.com

Come see another great house from P Shea Designs and McKenzie Construction. Enjoy a quiet street and a yard that has plenty of room for a pool. Master and secondary suite on the main level. 3 car garage.

## **Rooms**

|             | Room type | Dimensions |  |
|-------------|-----------|------------|--|
| Bedroom 1   |           | 17x17      |  |
| Bedroom 2   |           | 14x14      |  |
| Bedroom 3   |           | 15x16      |  |
| Bedroom 4   |           | 14x15      |  |
| Bonus Room  |           | 17x26      |  |
| Dining Room |           | 15x16      |  |
| Kitchen     |           | 16x21      |  |
| Living Room |           | 21x23      |  |

## **Amenities & Features**

Waterfront available: No AttachedGarageYN: Yes

PoolPrivateYN: No

Features: Kitchen Island

GarageYN: Yes

FireplaceYN: No

**Utilities:** Water Available