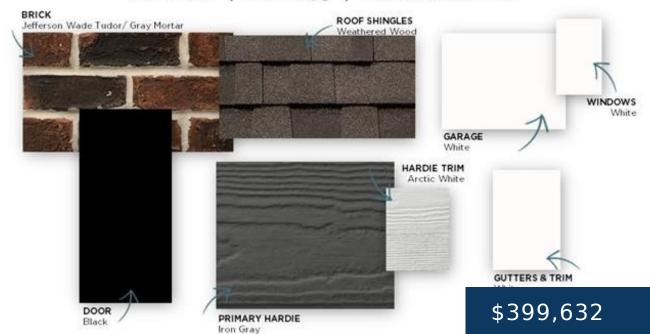

## **Building Details**

Cooling features: Central Air, Electric Parking

**NewConstructionYN:** Yes

**Basement:** Slab

Roof: Asphalt

**ParkingTotal:** 2

Heating: Central, Natural Gas

Exterior material: Brick, Hardboard Siding