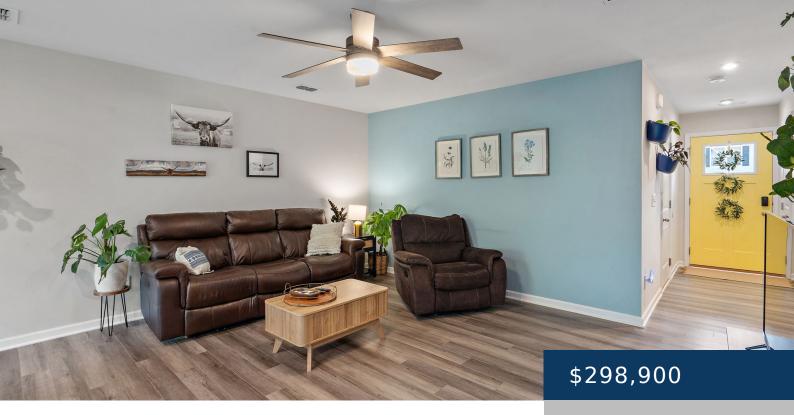

## 409 DEER MEADOW LN, LEBANON, TN, US,

https://therealtorken.com

Like NEW construction and offering up to \$7,000 additional BUYER CREDIT! Buyer agents welcome! Located right across from the brand new Mt Juliet East Nash Beer Works! Unit backs up to HOA owned treeline/greenspace. As soon as you walk through the door, you'll see just how well this townhome has been cared for. One of [...]

## **Rooms**

| Room type   | Dimensions |
|-------------|------------|
| Bedroom 1   | 11x15      |
| Bedroom 2   | 9x11       |
| Bedroom 3   | 9x11       |
| Dining Room | 8x11       |
| Kitchen     | 10x11      |
| Living Room | 15x12      |

**Utilities:** Water Available

**Features:** Ceiling Fan(s), High Speed Internet, Open Floorplan, Pantry, Walk-In

Closet(s)