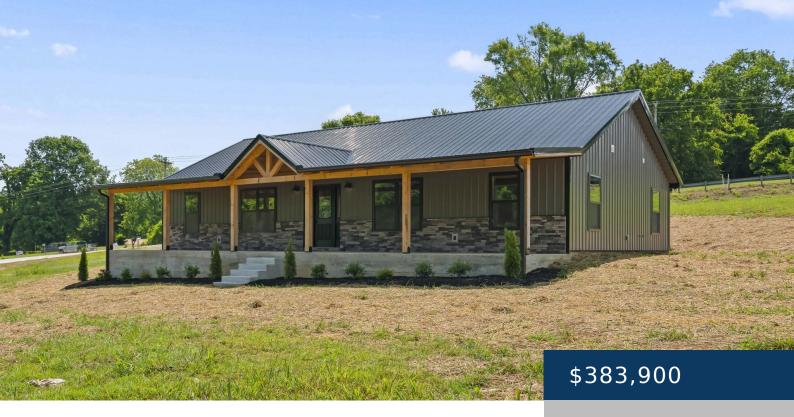

## 413 DEFEATED CREEK HWY, CARTHAGE, TN, US,

https://therealtorken.com

Spacious 3 bed, 2 bath barndo with long covered front porch with wooded view! Come check this one out just minutes from defeated creek marina and Cordell hull lake! The Huntley plan from Summertown metals, features include large open floor plan, 2x6 exterior walls, spray foamed throughout, stacked stone accents Accross the front, large timbers [...]