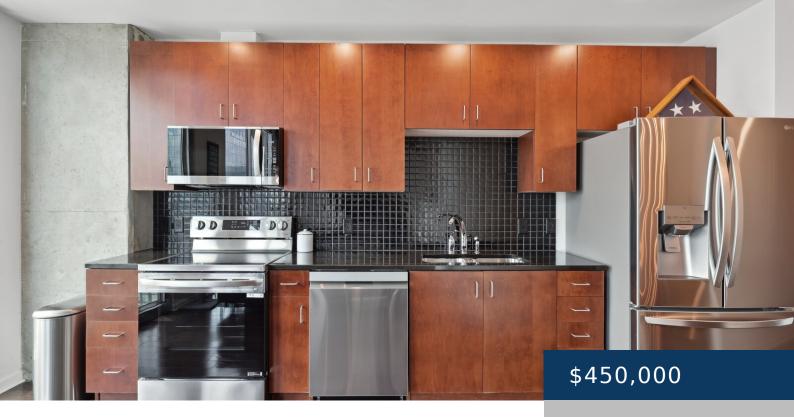

## 415 CHURCH ST, NASHVILLE, TN, US,

https://therealtorken.com

This Condo has VIEWS!!! Luxury Living and Location! Floor to Ceiling Windows with Remote Blinds, Hardwood Flooring, New Paint, All New SS Kitchen Appliances, 1 Parking Space Comes with Unit close to Elevator #842. Premium location walkable to everything Nashville; Broadway, Fifth+Broadway, Bridgestone, Ryman Auditorium, Titans, etc. Viridian offers 24hr concierge, 24 hour Fitness Center, [...]

## Rooms

| Room type   | Dimensions |
|-------------|------------|
| Bedroom 1   | 12x12      |
| Kitchen     | 10x9       |
| Living Room | 14x13      |

Available

**Amenities:** Dishwasher, Disposal, Dryer,

Microwave, Refrigerator, Washer

**Features:** High Speed Internet