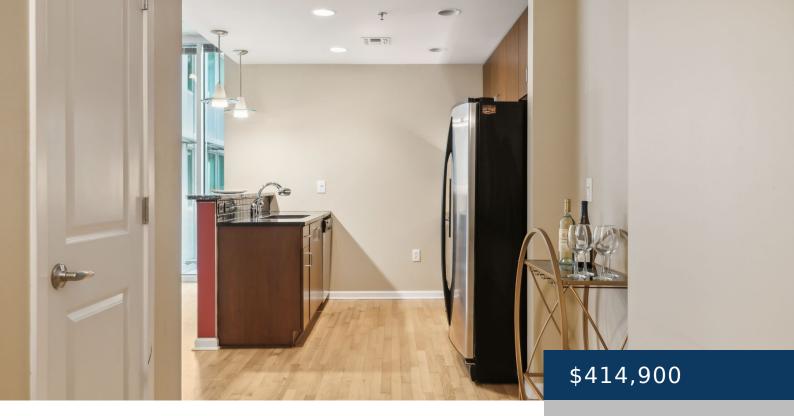

## **Rooms**

| Room type   | Dimensions |
|-------------|------------|
| Bedroom 1   | 11x11      |
| Kitchen     | 6x8        |
| Living Room | 13x10      |

## **Amenities & Features**

Waterfront available: No GarageYN: Yes
AttachedGarageYN: No FireplaceYN: No

PoolPrivateYN: No ExteriorFeatures: Balcony

**Utilities:** Water Available **Amenities:** Dishwasher, Microwave,

Refrigerator

**Features:** Built-in Features, Ceiling Fan(s), Elevator, Entry Foyer, High Speed Internet, Open Floorplan