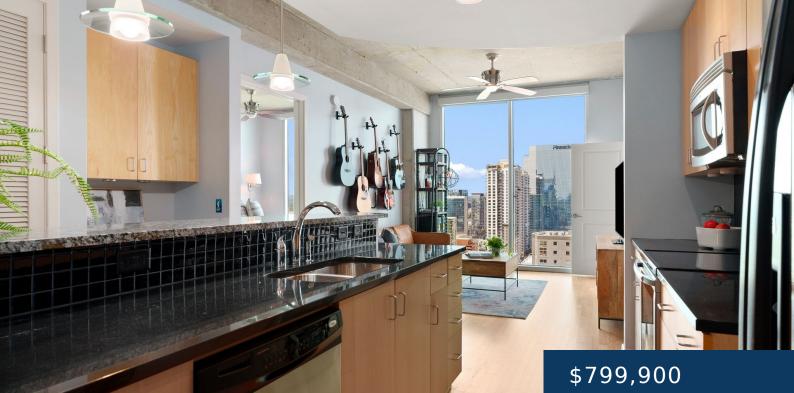

## **415 CHURCH ST, NASHVILLE, TN, US,**

https://therealtorken.com

Experience urban sophistication at the Viridian! This contemporary condo offers 2 spacious bedrooms and 2 full bathrooms with beautiful views and abundant natural light. The kitchen is equipped with an island, perfect for cooking and entertaining. The primary suite features generous closet space and an en-suite bathroom, while the second bedroom is ideal for guests [...]

## Rooms

| Room type   | Dimensions |
|-------------|------------|
| Bedroom 1   | 15x13      |
| Bedroom 2   | 13x13      |
| Kitchen     | 15x8       |
| Living Room | 20x13      |

ExteriorFeatures: Balcony

**Amenities:** Dishwasher, Disposal, Dryer, Refrigerator, Stainless Steel Appliance(s), Washer