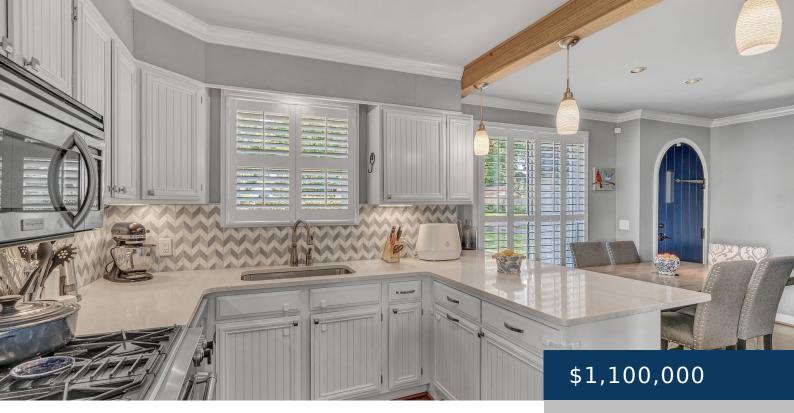

## 4206 ABERDEEN RD, NASHVILLE, TN, US,

https://therealtorken.com

Renovated Cottage in Cherokee Park! Two (2) Primary Suites – One Up, One Down • New Countertops & Backsplash in Kitchen • Plantation Shutters on Front Windows • Large Living Room w Fireplace & Beautiful Natural Light • Upstairs Gym w Padded Floor • Fenced Backyard • Two, Secure Parking Spaces, Gated & under Carport [...]

## **Rooms**

|             | Room type | Dimensions |  |
|-------------|-----------|------------|--|
| Bedroom 1   |           | 11x19      |  |
| Bedroom 2   |           | 12x19      |  |
| Bedroom 3   |           | 11x13      |  |
| Bedroom 4   |           | 9x10       |  |
| Dining Room |           | 10x13      |  |
| Kitchen     |           | 10x24      |  |
| Living Room |           | 17x17      |  |