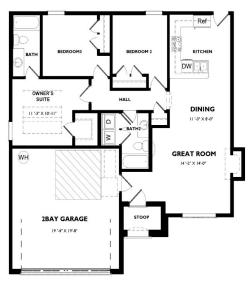

### **Rooms**

### \$332,900

- 3 beds
- 2 haths
- Residential
- Single Family Residence
- Active
- 1200 sq ft

| Room type   | Dimensions |
|-------------|------------|
| Bedroom 1   | 12x11      |
| Bedroom 2   | 12x10      |
| Bedroom 3   | 13x12      |
| Dining Room | 11x8       |
| Kitchen     | 10x10      |
| Living Room | 14x14      |