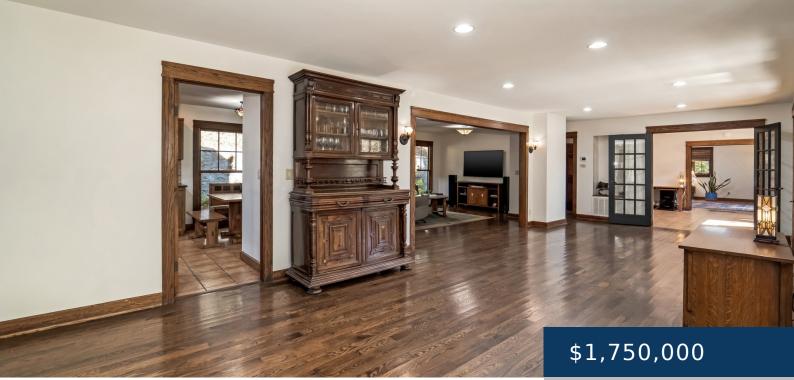

### Rooms

| Room type   | Dimensions |
|-------------|------------|
| Bedroom 1   | 19x17      |
| Bedroom 2   | 15x12      |
| Bedroom 4   | 20x15      |
| Den         | 20x15      |
| Kitchen     | 22x13      |
| Living Room | 19x15      |