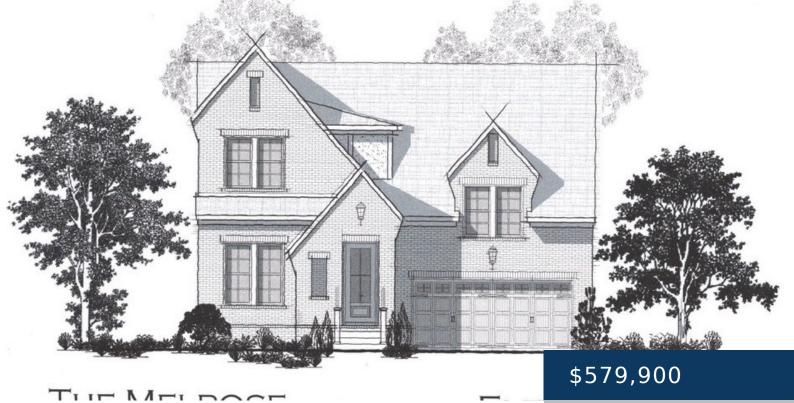

## 4418 SPREGAN WAY, SMYRNA, TN, US,

https://therealtorken.com

The Melrose Plan - Oak Meadows - Brick Front Elevation - Great Finishes with Master Down and 3 Bedrooms Up w/ Bonus Room. Gourmet Kitchen. Large Laundry Room, Covered Extended 16' x 16' Rear Porch. 5' x 15' Workshop in Garage,