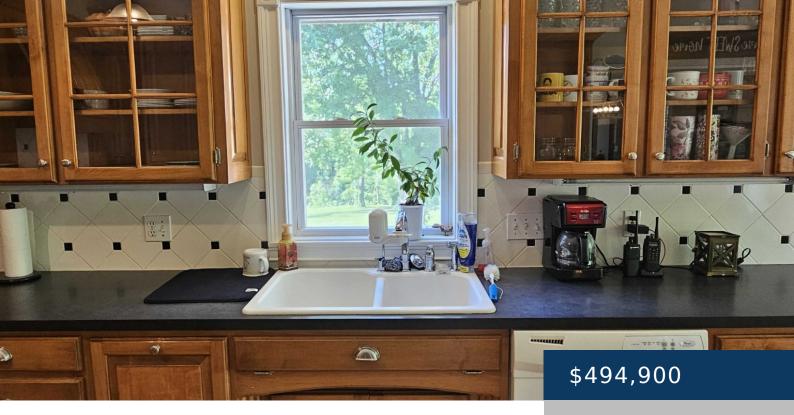

## **Rooms**

| Room type   | Dimensions |
|-------------|------------|
| Bedroom 1   | 19x24      |
| Bedroom 2   | 16x12      |
| Bedroom 3   | 15x14      |
| Dining Room | 18x11      |
| Kitchen     | 12x25      |
| Living Room | 26x23      |

## **Amenities & Features**

Waterfront available: No AttachedGarageYN: No

PoolPrivateYN: No

**Amenities:** Dishwasher, Disposal, Dryer, Microwave,

Refrigerator, Washer

**GarageYN:** Yes

FireplaceYN: Yes

**Utilities:** Electricity Available