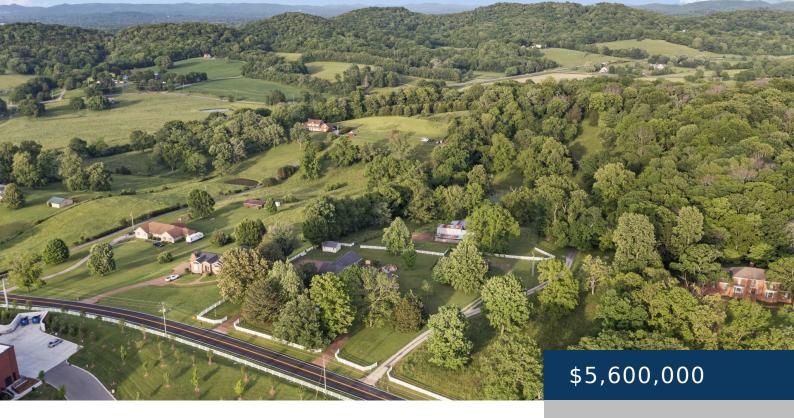

4442 PRATT LN, FRANKLIN, TN, US,

https://therealtorken.com

Accepting Offers! Franklin Tennessee Development Land -19.45 +/- Acres of Prime Development Land Projections for this area include a new I-65 interchange, a flyover to Lewisburg Pike, expansion of Carothers Pkwy to Peytonsville Rd, as well as widening Peytonsville Rd to 5 lanes. This area is in high demand as the City of Franklin just [...]