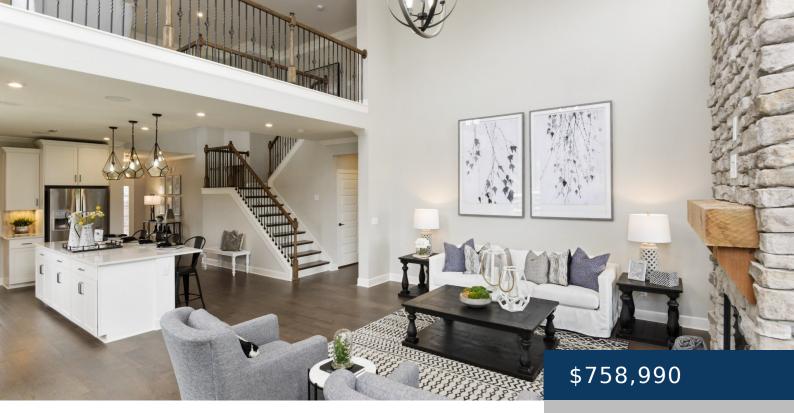

## **451 MABELS WAY, MOUNT JULIET, TN, US,**

https://therealtorken.com

This Dogwood, currently under construction, offers a beautiful open concept feel with a Gas, Shiplap Fireplace at the center of a 2-story Living Room. The expansive gourmet kitchen, featuring Gas Cooktop/Vent Hood/and Built in Oven, leads to a formal dining through a butler's pantry upgraded to match the kitchen design. Other features include Covered Porch [...]