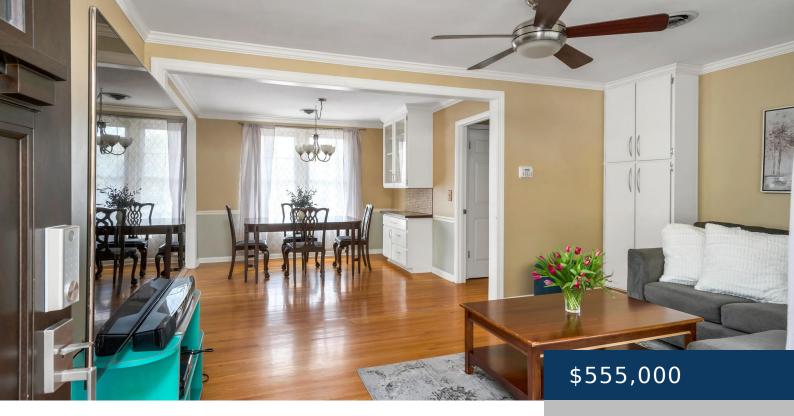

## **Rooms**

| Room type   |    | Dimensions |
|-------------|----|------------|
| Bedroom 1   | 13 | x12        |
| Bedroom 2   | 12 | x12        |
| Bedroom 3   | 24 | x10        |
| Bonus Room  | 20 | x12        |
| Dining Room | 12 | x12        |
| Kitchen     | 20 | x12        |
| Living Room | 16 | x13        |

## **Amenities & Features**

Waterfront available: No GarageYN: No

AttachedGarageYN: No FireplaceYN: No

**ExteriorFeatures:** Storage PoolPrivateYN: No

**Features:** Ceiling Fan(s), Kitchen Island, Smart Camera(s)/Recording, Storage **Utilities:** Water Available