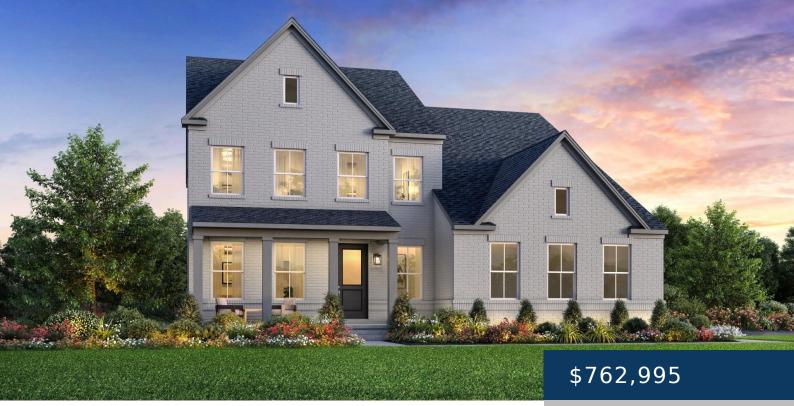

## **462 TOMLINSON POINTE, MOUNT JULIET, TN,** US,

https://therealtorken.com

The elegant Wicklow is the perfect blend of private retreat and elegant gathering spaces. A welcoming foyer reveals a bright flex room, an airy great room, and a casual dining area open to an outdoor living space. The beautiful, large kitchen features an island, a walk-in pantry, and generous counter and cabinet space. Off of [...]

## **Building Details**

Cooling features: Central Air ParkingTotal: 2

NewConstructionYN: Yes Heating: Natural Gas

**Basement:** Other **Exterior material:** Brick

Roof: Asphalt Parking: Attached - Side