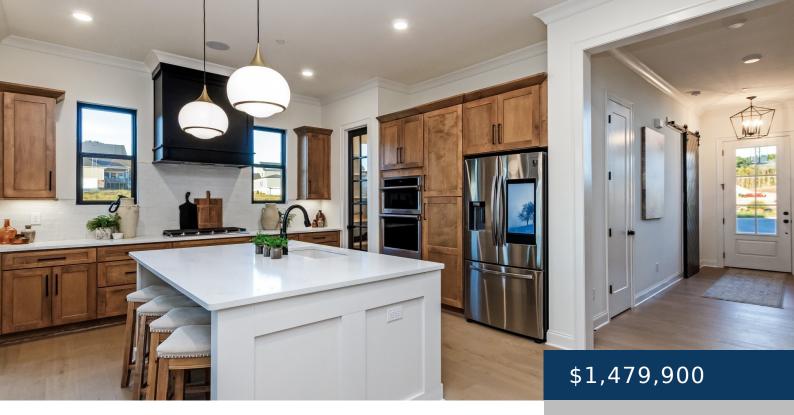

## 4633 GENEVIEVE LEIGH DR, NOLENSVILLE, TN, US,

https://therealtorken.com

Another New Designer Plan from Celebration Homes. Similar plan to the Annecy Model. Sit on your front porch and enjoy the morning sun.10' clgs down, 9' up, 8' doors down, Quartz everywhere, Front porch and back porch with Fireplace, Very Open, Custom Closets, Unfinished Storage, 3 Car Garage, 5th Bedroom can be Home office,

## Rooms

| Room type   | Dimensions |
|-------------|------------|
| Bedroom 1   | 18x14      |
| Bedroom 2   | 13x12      |
| Bedroom 3   | 15x12      |
| Bedroom 4   | 17x12      |
| Bonus Room  | 20x16      |
| Kitchen     | 18x12      |
| Living Room | 24x18      |