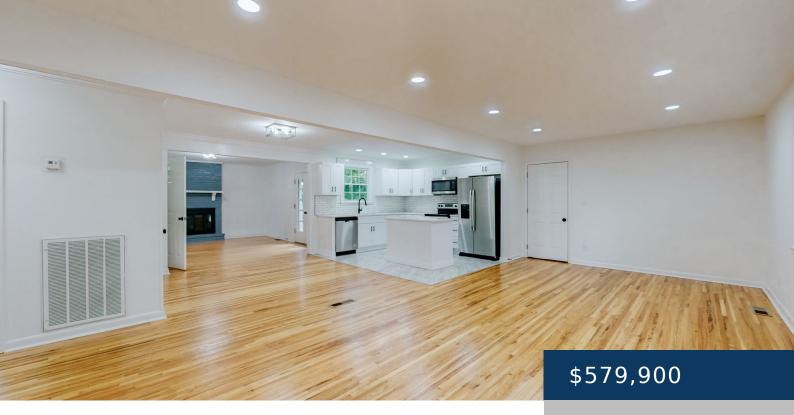

## 4910 SALEM DR, NASHVILLE, TN, US,

https://therealtorken.com

Crieve Hall renovated home \* Move-in ready \* Gorgeous wooded lot with incredible private backyard \* Enjoy the tranquility of a quiet street, free from through-traffic \* Upgrades include NEW roof (including soffits, fascia, gutters), Anderson premium double-hung windows, doors, kitchen, baths, stainless steel appliances, lighting \* Gorgeous refinished hardwood floors \* Freshly painted inside [...]

## **Rooms**

| Room type   | Dimensions |
|-------------|------------|
| Bedroom 1   | 15x11      |
| Bedroom 2   | 11x10      |
| Den         | 14x15      |
| Dining Room | 10x13      |
| Kitchen     | 10x12      |
| Living Room | 12x25      |