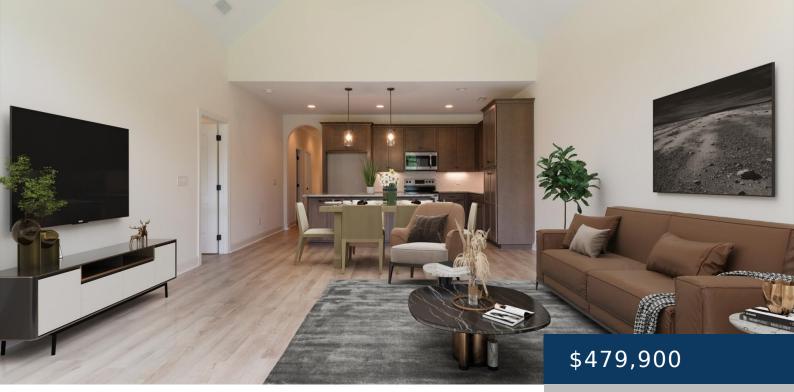

### 495 W FOXRUN, SPRINGFIELD, TN, US,

https://therealtorken.com

Fantastic end unit townhome with view of the Legacy golf course in Springfield. 2 bedroom, 2 1/2 baths with covered back porch. Both bedrooms on main level, Open floor plan offers amazing views of golf course from the kitchen and living room. Granite countertops throughout, tile in bathrooms and laundry areas, stainless appliances. Large laundry [...]

### Rooms

| Room type   | Dimensions |
|-------------|------------|
| Bedroom 1   | 13x15      |
| Bedroom 2   | 13x12      |
| Bonus Room  | 29x18      |
| Dining Room | 16x10      |
| Kitchen     | 16x10      |
| Living Room | 16x22      |